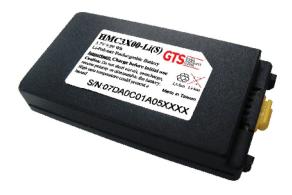

# <u>HMC3X00-LI(S)</u>

HMC3X00-LI(S) Standard Capacity Battery for MC3000 / MC31XX The HMC3X00-Li(S) is a direct replacement for the OEM BTRY-MC3XKAB0E battery that is used in the Symbol MC3000/MC3100 laser scanner.

## **Product Specifications**

Capacity: 2700

Chemistry: LI-ION

Voltage: 3.7

Dimensions: 39.8 x 12.1 x 75.8

OEM: SYMBOL

OEM Models: MC3000 / MC31XX

OEM Part Numbers: BTRY-MC3XKABOE

Weight: 56 g

Warranty: 12 MONTHS

Trademarks, logos, symbols, product names, etc. are the property of their respective owners. Original part numbers are provided to assist in determining compatibility only