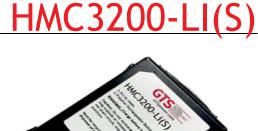

HMC3200-LI(S) Battery for Zebra / Motorola MC3200 Mobile Computers The HMC3200-LI(S) is a replacement battery for Zebra / Motorola MC3200 mobile computers.

## **Product Specifications**

Capacity: 2740

Chemistry: LI-ION

Voltage: 3.7

Dimensions: 18.0 x 45.4 x 80.5

OEM: MOTOROLA

OEM Models: MC3200

OEM Part Numbers: BTRY-MC32-01-01