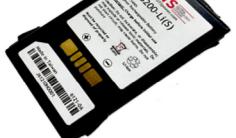

HMC3200-LI(S) Battery for Zebra / Motorola MC3200 Mobile Computers The HMC3200-LI(S) is a replacement battery for Zebra / Motorola MC3200 mobile computers.

## **Product Specifications**

Capacity: 2740

Chemistry: LI-ION

Voltage: 3.7

Dimensions: 18.0 x 45.4 x 80.5

OEM: MOTOROLA

OEM Models: MC3200

OEM Part Numbers: BTRY-MC32-01-01