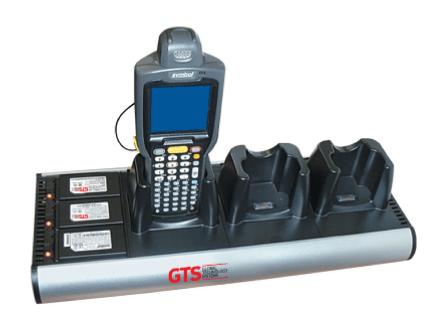

## HCH-3033-CHG 3-Bay Cradle Charger for Motorola MC3000 / MC31XX

The HCH-3033-CHG is a 3-Cradle and 3-Bay charger for Symbol MC3000 and MC31XX devices. For more efficiency in less space, it charges three spare batteries plus the batteries in three devices simultaneously and fast.

#### **Product Features**

- **Dual-chemistry charger:** Supports Li-Ion and Li-Polymer chemistries
- Tri-color charging indications: A charging LED indicates charging status
- More efficiency in less space: Charges three spare batteries plus the batteries in three devices simultaneously and fast
- Hassle-free mounting: Utilizes same mounting bracket as Symbol® chargers for easy wall mounting
- Made of highly rugged aerospace grade aluminum housing
- Can easily be customized to meet your customer needs
- Includes power supplies and cable