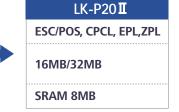

## P20 & P30 Upgrade Version 'I' Series Released!

SEWOO TECH is pleased to announce the launch of its new 'II' Series P20, P30 mobile printer. Updated model, P20II, P30II,

has been upgraded in emulation and memory specifications.

| Specifications |                          | LK-P20             |
|----------------|--------------------------|--------------------|
| Emulation      |                          | ESC/POS, CPCL, EPL |
| Memory         | Flash Memory<br>STD/MAX. | 2MB/4MB            |
|                | RAM                      | SRAM 0.5MB         |