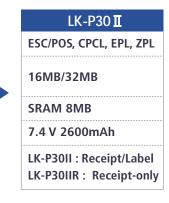

Special thing about P30II is that it launched 'receipt-only version' of mobile printer.

With new release of P30IIR, SEWOO TECH now offers wider range of products to choose for your solution.

- ZPL emulation addition
- Memory specification upgrade
- Linerless media printing solution (Optional)

## `LK-P30 II', What has been improved?

- Memory specification upgrade
- Linerless media printing solution (Optional)
- Battery specification upgrade
- Receipt-only version launched (LK-P30IIR)

| Specifications |                          | LK-P30             |
|----------------|--------------------------|--------------------|
| Emulation      |                          | ESC/POS, CPCL, EPL |
| Memory         | Flash Memory<br>STD/MAX. | 8MB                |
|                | RAM                      | SRAM 4MB           |
| Battery        |                          | 7.4 V 2200mAh      |
| Use            |                          | Receipt/Label      |