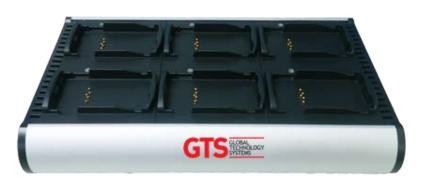

## COMING SOON: HCH-3206-CHG 6 Slot Battery Charger for MC3200 Devices

The GTS 6-slot charger is an efficient charger that removes the need for multiple outlets.